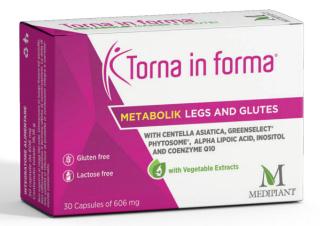

## **METABOLIK** LEGS AND GLUTES

It reduces fat on legs and glutes.

Content: 

30 capsules

Recommended to: Stimulate metabolism, act on metabolic syndrome and contrast cellulite.

- Intervention on: Cellulite thanks to Centella asiatica
  - Lower limbs circulatory trophism thanks to Centella asiatica
  - Body weight balance thanks to Greenselect Phytosome®

Daily dosage

Metabolic syndrome

Dosage: 1 capsule in the morning and 1 capsule at night before meals with plenty of water.

Characterising

| _ | AM | 1991 | п | - | Þi. | ^ | 19 |
|---|----|------|---|---|-----|---|----|
|   |    |      |   |   |     |   |    |

| 300 mg<br>6 mg |  |  |  |
|----------------|--|--|--|
| 200 mg         |  |  |  |
| 200 mg         |  |  |  |
| 80 mg          |  |  |  |
| 60 mg          |  |  |  |
| 50 mg          |  |  |  |
| 10 mg          |  |  |  |
|                |  |  |  |

**Recommended Price:** € 27,90 (TVA 10%)

**Barcode:** 